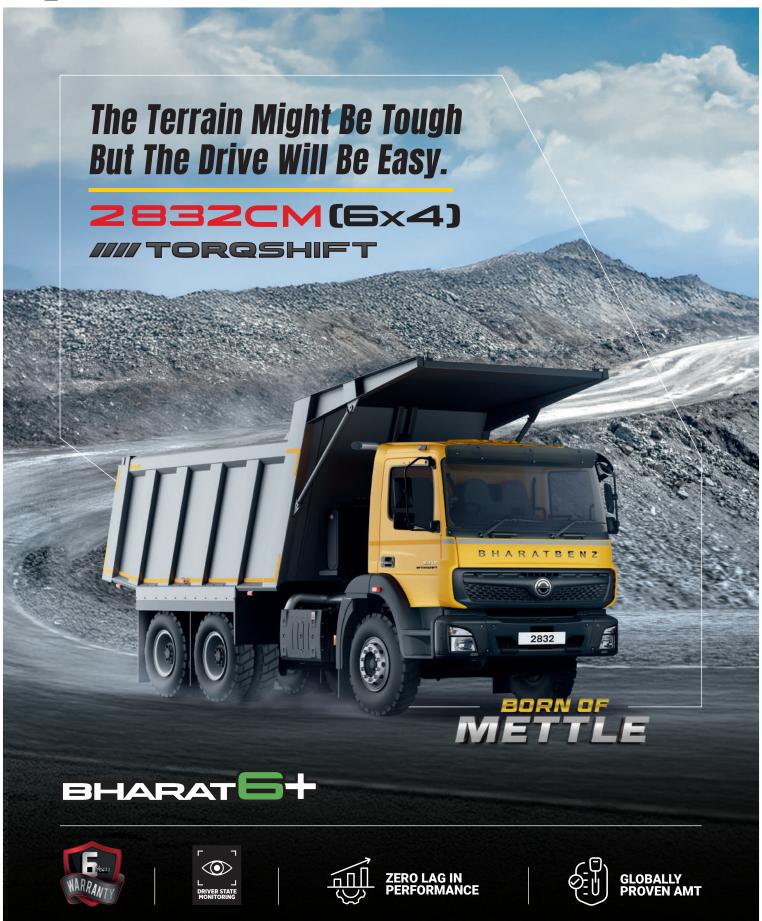

# **2832CM TORQSHIFT**

| 3.5 |     |    |                    | •  |     | •            |     |
|-----|-----|----|--------------------|----|-----|--------------|-----|
| Ve  | hic |    | m                  | ım | Δn  | CI           | nne |
| AC  |     | 16 | $\boldsymbol{\nu}$ | ш  | GII | $\mathbf{n}$ | OHE |