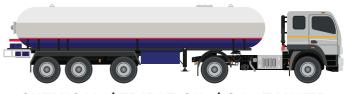

## **Designed to Deliver.**

The major applications suitable for BharatBenz 5428T<sup>+</sup> include the below mentioned:

STEEL COIL / PLATES

CEMENT BAGS / AGRI PRODUCTS
MARKET LOAD

ISO CONTAINER

CHEMICAL / EDIBLE OIL / GAS TANKER