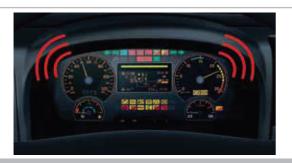

#### **GEAR SHIFT ADVISOR**

Provides up/down indication of the gear shift to ensure optimal operation of the vehicle.

#### **ENGINE OVERRUN BUZZER**

The inbuilt buzzer system detects engine overspeeding resulting from sudden downshifting of gears (lower than the recommended shift) and provides an acoustic alarm to alert the driver. This helps prevent engine damage.