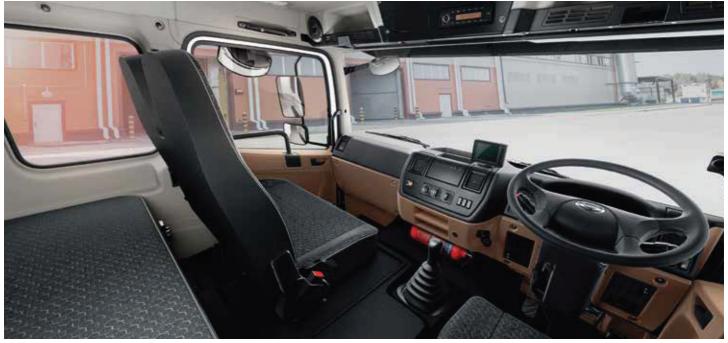

#### Comfort

- Heating, Ventilation & AC (HVAC):
   High throw air conditioning and climate control for all extreme weathers.
- Air Suspended Seat (Premium):
   Ensures maximum driving comfort even in rugged terrains.
- Music System:
   For entertainment and information on the go.
- Power Windows:
   Windows that can be raised or lowered just with
   the press of a button.
- Central Locking:
   Locks the whole cabin with just a flick of the driver-side lock handle.
- Static Steering:
   Enables easier maneuverability during tight turns.

### **TILT AND TELESCOPIC STEERING**

The tilt/telescopic feature allows the drive to adjust the steering wheel to suit their driving posture.