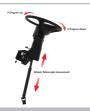

### **TILT AND TELESCOPIC STEERING**

The tilt/telescopic feature allows the drive to adjust the steering wheel to suit their driving posture.