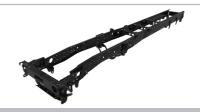

#### THICKER AND DURABLE FRAME

In frame, 9mm thick frame and high strength BSK46 steel ensures higher durability and reliability.