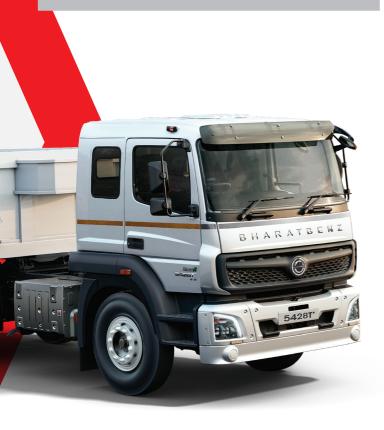

# PROFIT TECHNOLOGY

WITH THE POWER OF OUR **BSVI** RANGE
LEAD THE CHANGE **5428T**<sup>+</sup> **(4×2)** 