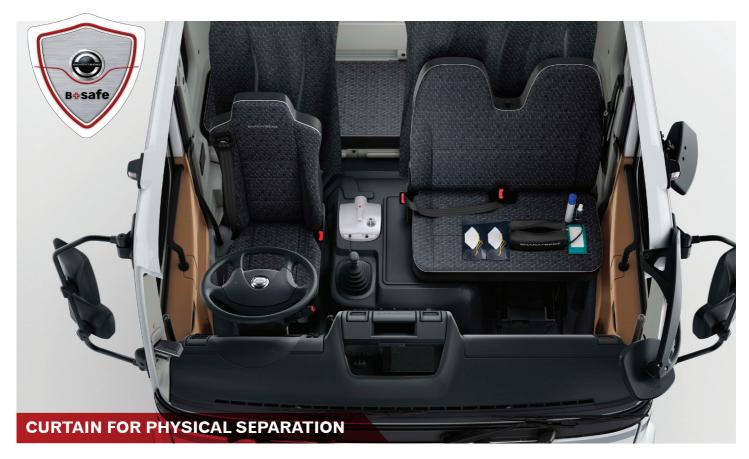

#### Safety

- Driver State Monitoring System (Standard): Identifies and alerts drivers from falling asleep or being distracted at the wheel.
- Seatbelt Reminder: Ensures superior safety to the occupants.
- Diffuser Tailpipe:
   Helps in exhaust temperature management and reduction of dust throw.
- Daytime Running Lamp:
   Ensures vehicle visibility during daytime as well.

#### Comfort

- Heating, Ventilation & AC (HVAC):
   High throw air conditioning and climate control for all extreme weathers.
- Air Suspended Seat (Premium):
   Ensures maximum driving comfort even in rugged terrains.
- Music System:
   For entertainment and information on the go.
- Power Windows:
   Windows that can be raised or lowered just with
   the press of a button.
- Central Locking:
   Locks the whole cabin with just a flick of the driver-side lock handle.
- Static Steering:
   Enables easier maneuverability during tight turns.