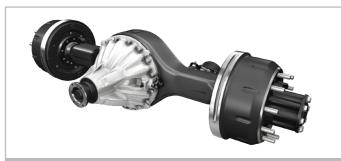

#### **SINGLE REDUCTION AXLE**

Single reduction axle with 4.3 RAR is best suited for applications that require less torque at wheels providing better fuel efficiency.