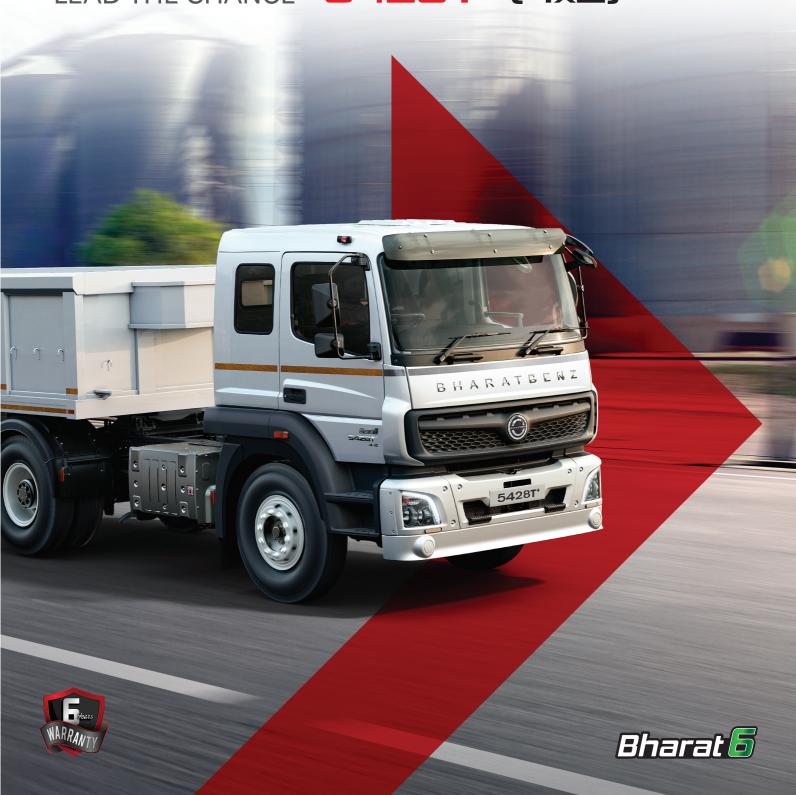

# PROFIT TECHNOLOGY

WITH THE POWER OF OUR **BSVI** RANGE
LEAD THE CHANGE **5428T**<sup>+</sup> **(4×2)** 