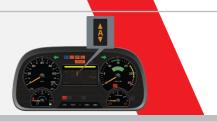

#### **GEAR SHIFT ADVISOR**

Provides up/down indication of the gear shift to ensure optimal operation of the vehicle.

#### **SOFT CRUISE**

Improved cruise control that not only ensures better driver comfort but also provides improved fuel efficiency through intelligent gradient monitoring.