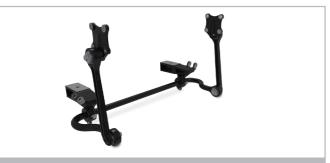

### **TILT AND TELESCOPIC STEERING**

The tilt/telescopic feature allows the drive to adjust the steering wheel to suit their driving posture.