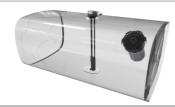

#### **FUEL THEFT PROTECTION MESH**

A meshed grill is placed at the mouth of the fuel tank to prevent any fuel theft between trips.