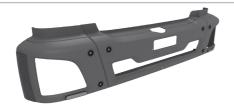

#### **3 PIECE BUMPER**

In the event of collision, only the damaged part has to be replaced. Thus reducing the maintenance cost.