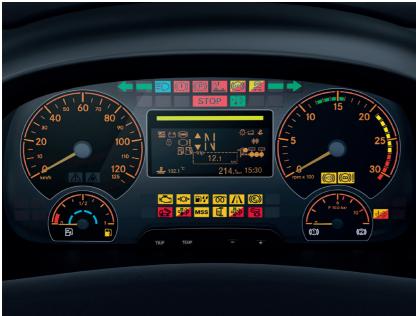

#### **GEAR SHIFT ADVISOR**

Provides up/down indication of the gear shift to ensure optimal operation of the vehicle.