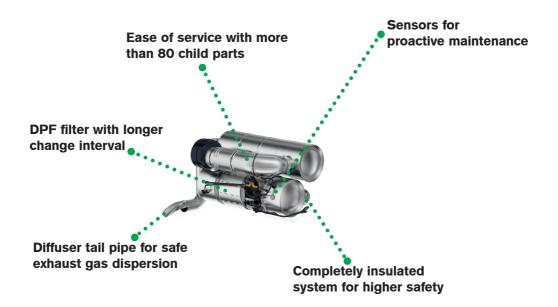

#### **LONGER SERVICE INTERVALS**

Ensures fewer number of visits to the dealership thus reducing cost of maintenance.