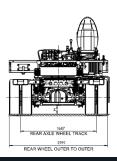

## BharatBenz 1017 Chassis (AC)

| Engine                            |                                                                |
|-----------------------------------|----------------------------------------------------------------|
| Model                             | 4D34i                                                          |
| Туре                              | 4 Cylinder, Vertical In-line BSVI, inter-cooled, turbo-charged |
| Capacity/ displacement            | 3907cc                                                         |
| Max output                        | 170HP (125kW) @ 2500rpm                                        |
| Max torque                        | 520Nm @ 1500rpm                                                |
| Gearbox                           |                                                                |
| Model                             | MO36, Synchromesh                                              |
| No. of Gears                      | 6 forward with overdrive+1 reverse                             |
| Clutch                            |                                                                |
| Туре                              | Organic, Single dry plate, @325mm                              |
| Brake                             | organio, onigio dry piato, cozonini                            |
| Туре                              | Dual Circuit, Full Air, S-Cam type drum                        |
| Auxillary Brake                   | Exhaust Brake                                                  |
| Electronics                       | Anti-Lock Braking System (ABS)                                 |
| Axles                             | Anti Look Braking Oystom (Abo)                                 |
| Front Axle                        | Heavy-duty reverse elliot 'l' beam                             |
| Rear Axle                         | Fully floating type                                            |
| Suspension                        | r uny noating type                                             |
| Туре                              | Parabolic Suspension at Front and rear                         |
| Anti roll bars                    | Double acting telescopic shock absorber and anti roll          |
| Anti foil bars                    | bars at front and rear                                         |
| Steering                          |                                                                |
| Туре                              | Power Steering, adjustable and tiltable                        |
| Tyres                             | ,                                                              |
| Type                              | 235/75 R 17.5 tubeless tyres                                   |
| Electrical System                 | ,                                                              |
| System output                     | 24V                                                            |
| Battery                           | 2x12V, 120Ah                                                   |
| Fuel Tank                         |                                                                |
| Capacity                          | 160L                                                           |
| Adblue                            | 43L                                                            |
| Chassis Dimesions                 |                                                                |
| Frame Dimensions                  | 228mm x 80mm x 6mm                                             |
| Front Overhang                    | 1193 mm                                                        |
| Rear Overhang                     | 2000 mm                                                        |
| Wheelbase                         | 5300 mm                                                        |
| Overall Length                    | 8493 mm                                                        |
| Overall width                     | 2199 mm                                                        |
| Performance                       |                                                                |
| Min Turning Circle Diameter (TCD) | 18.6 m                                                         |
| Min Ground clearance              | 192 mm                                                         |
| Max Permissible Legal GVW         | 10600 Kg                                                       |
| Standard Fitment                  | 10000 Kg                                                       |
| Driver Seat                       | Cushion Type, 2 way adjustable Mechanical                      |
| Dilvoi ocut                       | ousilion type, 2 way adjustable internation                    |