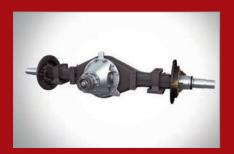

## BharatBenz 1017 Chassis (AC)

| Engine                            |                                                                |
|-----------------------------------|----------------------------------------------------------------|
| Model                             | 4D34i                                                          |
| Туре                              | 4 Cylinder, Vertical In-line BSVI, inter-cooled, turbo-charged |
| Capacity/ displacement            | 3907cc                                                         |
| Max output                        | 170HP (125kW) @ 2500rpm                                        |
| Max torque                        | 520Nm @ 1500rpm                                                |
| Gearbox                           |                                                                |
| Model                             | MO36, Synchromesh                                              |
| No. of Gears                      | 6 forward with overdrive+1 reverse                             |
| Clutch                            |                                                                |
| Туре                              | Organic, Single dry plate, @325mm                              |
| Brake                             | organio, onigio dry piato, cozonini                            |
| Туре                              | Dual Circuit, Full Air, S-Cam type drum                        |
| Auxillary Brake                   | Exhaust Brake                                                  |
| Electronics                       | Anti-Lock Braking System (ABS)                                 |
| Axles                             | Anti Look Braking Oystom (Abo)                                 |
| Front Axle                        | Heavy-duty reverse elliot 'l' beam                             |
| Rear Axle                         | Fully floating type                                            |
| Suspension                        | r uny noating type                                             |
| Туре                              | Parabolic Suspension at Front and rear                         |
| Anti roll bars                    | Double acting telescopic shock absorber and anti roll          |
| Anti foil bars                    | bars at front and rear                                         |
| Steering                          |                                                                |
| Туре                              | Power Steering, adjustable and tiltable                        |
| Tyres                             | ,                                                              |
| Type                              | 235/75 R 17.5 tubeless tyres                                   |
| Electrical System                 | ,                                                              |
| System output                     | 24V                                                            |
| Battery                           | 2x12V, 120Ah                                                   |
| Fuel Tank                         |                                                                |
| Capacity                          | 160L                                                           |
| Adblue                            | 43L                                                            |
| Chassis Dimesions                 |                                                                |
| Frame Dimensions                  | 228mm x 80mm x 6mm                                             |
| Front Overhang                    | 1193 mm                                                        |
| Rear Overhang                     | 2000 mm                                                        |
| Wheelbase                         | 5300 mm                                                        |
| Overall Length                    | 8493 mm                                                        |
| Overall width                     | 2199 mm                                                        |
| Performance                       |                                                                |
| Min Turning Circle Diameter (TCD) | 18.6 m                                                         |
| Min Ground clearance              | 192 mm                                                         |
| Max Permissible Legal GVW         | 10600 Kg                                                       |
| Standard Fitment                  | 10000 Kg                                                       |
| Driver Seat                       | Cushion Type, 2 way adjustable Mechanical                      |
| Dilvoi ocut                       | ousilion type, 2 way adjustable internation                    |