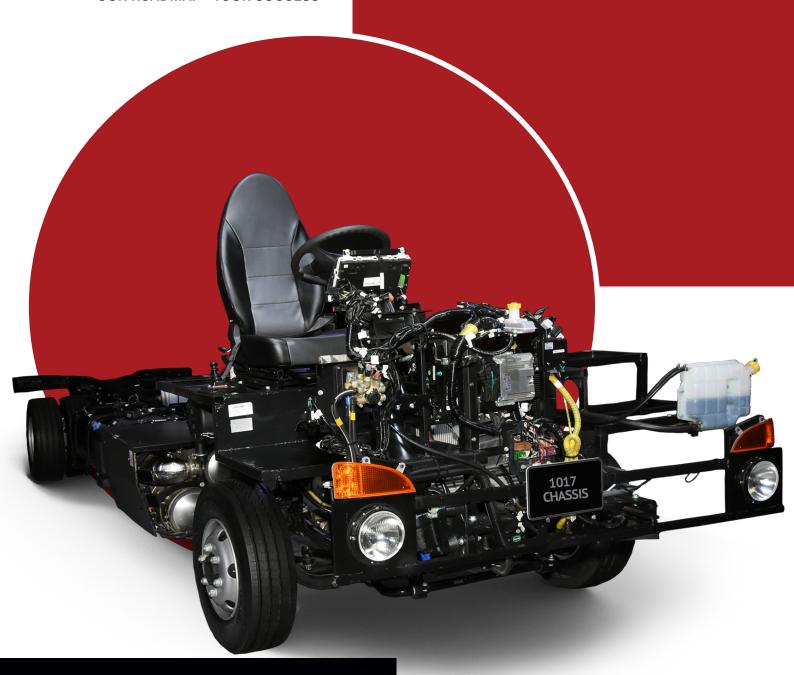

## 1017 CHASSIS

**OUR ROADMAP - YOUR SUCCESS** 

#RideUnconditionally

## BharatBenz 1017 Chassis (AC)

| Engine                            |                                                                |
|-----------------------------------|----------------------------------------------------------------|
| Model                             | 4D34i                                                          |
| Туре                              | 4 Cylinder, Vertical In-line BSVI, inter-cooled, turbo-charged |
| Capacity/ displacement            | 3907cc                                                         |
| Max output                        | 170HP (125kW) @ 2500rpm                                        |
| Max torque                        | 520Nm @ 1500rpm                                                |
| Gearbox                           |                                                                |
| Model                             | MO36, Synchromesh                                              |
| No. of Gears                      | 6 forward with overdrive+1 reverse                             |
| Clutch                            |                                                                |
| Туре                              | Organic, Single dry plate, @325mm                              |
| Brake                             | organio, onigio dry piato, cozonini                            |
| Туре                              | Dual Circuit, Full Air, S-Cam type drum                        |
| Auxillary Brake                   | Exhaust Brake                                                  |
| Electronics                       | Anti-Lock Braking System (ABS)                                 |
| Axles                             | Anti Look Braking Oystom (Abo)                                 |
| Front Axle                        | Heavy-duty reverse elliot 'l' beam                             |
| Rear Axle                         | Fully floating type                                            |
| Suspension                        | r uny noating type                                             |
| Туре                              | Parabolic Suspension at Front and rear                         |
| Anti roll bars                    | Double acting telescopic shock absorber and anti roll          |
| Anti foil bars                    | bars at front and rear                                         |
| Steering                          |                                                                |
| Туре                              | Power Steering, adjustable and tiltable                        |
| Tyres                             | ,                                                              |
| Type                              | 235/75 R 17.5 tubeless tyres                                   |
| Electrical System                 | ,                                                              |
| System output                     | 24V                                                            |
| Battery                           | 2x12V, 120Ah                                                   |
| Fuel Tank                         |                                                                |
| Capacity                          | 160L                                                           |
| Adblue                            | 43L                                                            |
| Chassis Dimesions                 |                                                                |
| Frame Dimensions                  | 228mm x 80mm x 6mm                                             |
| Front Overhang                    | 1193 mm                                                        |
| Rear Overhang                     | 2000 mm                                                        |
| Wheelbase                         | 5300 mm                                                        |
| Overall Length                    | 8493 mm                                                        |
| Overall width                     | 2199 mm                                                        |
| Performance                       |                                                                |
| Min Turning Circle Diameter (TCD) | 18.6 m                                                         |
| Min Ground clearance              | 192 mm                                                         |
| Max Permissible Legal GVW         | 10600 Kg                                                       |
| Standard Fitment                  | 10000 Kg                                                       |
| Driver Seat                       | Cushion Type, 2 way adjustable Mechanical                      |
| Dilvoi ocut                       | ousilion type, 2 way adjustable internation                    |