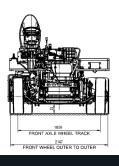

## BharatBenz 1017 Chassis (AC)

| Engine                            |                                                                |
|-----------------------------------|----------------------------------------------------------------|
| Model                             | 4D34i                                                          |
| Туре                              | 4 Cylinder, Vertical In-line BSVI, inter-cooled, turbo-charged |
| Capacity/ displacement            | 3907cc                                                         |
| Max output                        | 170HP (125kW) @ 2500rpm                                        |
| Max torque                        | 520Nm @ 1500rpm                                                |
| Gearbox                           |                                                                |
| Model                             | MO36, Synchromesh                                              |
| No. of Gears                      | 6 forward with overdrive+1 reverse                             |
| Clutch                            |                                                                |
| Туре                              | Organic, Single dry plate, @325mm                              |
| Brake                             | organio, onigio dry piato, cozonini                            |
| Туре                              | Dual Circuit, Full Air, S-Cam type drum                        |
| Auxillary Brake                   | Exhaust Brake                                                  |
| Electronics                       | Anti-Lock Braking System (ABS)                                 |
| Axles                             | Anti Look Braking Oystom (Abo)                                 |
| Front Axle                        | Heavy-duty reverse elliot 'l' beam                             |
| Rear Axle                         | Fully floating type                                            |
| Suspension                        | r uny noating type                                             |
| Туре                              | Parabolic Suspension at Front and rear                         |
| Anti roll bars                    | Double acting telescopic shock absorber and anti roll          |
| Anti foil bars                    | bars at front and rear                                         |
| Steering                          |                                                                |
| Туре                              | Power Steering, adjustable and tiltable                        |
| Tyres                             | ,                                                              |
| Type                              | 235/75 R 17.5 tubeless tyres                                   |
| Electrical System                 | ,                                                              |
| System output                     | 24V                                                            |
| Battery                           | 2x12V, 120Ah                                                   |
| Fuel Tank                         |                                                                |
| Capacity                          | 160L                                                           |
| Adblue                            | 43L                                                            |
| Chassis Dimesions                 |                                                                |
| Frame Dimensions                  | 228mm x 80mm x 6mm                                             |
| Front Overhang                    | 1193 mm                                                        |
| Rear Overhang                     | 2000 mm                                                        |
| Wheelbase                         | 5300 mm                                                        |
| Overall Length                    | 8493 mm                                                        |
| Overall width                     | 2199 mm                                                        |
| Performance                       |                                                                |
| Min Turning Circle Diameter (TCD) | 18.6 m                                                         |
| Min Ground clearance              | 192 mm                                                         |
| Max Permissible Legal GVW         | 10600 Kg                                                       |
| Standard Fitment                  | 10000 Kg                                                       |
| Driver Seat                       | Cushion Type, 2 way adjustable Mechanical                      |
| Dilvoi ocut                       | ousilion type, 2 way adjustable internation                    |