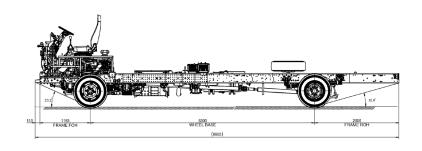

## BharatBenz 1017 Chassis (AC)

| Engine                            |                                                                |
|-----------------------------------|----------------------------------------------------------------|
| Model                             | 4D34i                                                          |
| Туре                              | 4 Cylinder, Vertical In-line BSVI, inter-cooled, turbo-charged |
| Capacity/ displacement            | 3907cc                                                         |
| Max output                        | 170HP (125kW) @ 2500rpm                                        |
| Max torque                        | 520Nm @ 1500rpm                                                |
| Gearbox                           |                                                                |
| Model                             | MO36, Synchromesh                                              |
| No. of Gears                      | 6 forward with overdrive+1 reverse                             |
| Clutch                            |                                                                |
| Туре                              | Organic, Single dry plate, @325mm                              |
| Brake                             | organio, onigio dry piato, cozonini                            |
| Туре                              | Dual Circuit, Full Air, S-Cam type drum                        |
| Auxillary Brake                   | Exhaust Brake                                                  |
| Electronics                       | Anti-Lock Braking System (ABS)                                 |
| Axles                             | Anti Look Braking Oystom (Abo)                                 |
| Front Axle                        | Heavy-duty reverse elliot 'l' beam                             |
| Rear Axle                         | Fully floating type                                            |
| Suspension                        | r uny noating type                                             |
| Туре                              | Parabolic Suspension at Front and rear                         |
| Anti roll bars                    | Double acting telescopic shock absorber and anti roll          |
| Anti foil bars                    | bars at front and rear                                         |
| Steering                          |                                                                |
| Туре                              | Power Steering, adjustable and tiltable                        |
| Tyres                             | ,                                                              |
| Type                              | 235/75 R 17.5 tubeless tyres                                   |
| Electrical System                 | ,                                                              |
| System output                     | 24V                                                            |
| Battery                           | 2x12V, 120Ah                                                   |
| Fuel Tank                         |                                                                |
| Capacity                          | 160L                                                           |
| Adblue                            | 43L                                                            |
| Chassis Dimesions                 |                                                                |
| Frame Dimensions                  | 228mm x 80mm x 6mm                                             |
| Front Overhang                    | 1193 mm                                                        |
| Rear Overhang                     | 2000 mm                                                        |
| Wheelbase                         | 5300 mm                                                        |
| Overall Length                    | 8493 mm                                                        |
| Overall width                     | 2199 mm                                                        |
| Performance                       |                                                                |
| Min Turning Circle Diameter (TCD) | 18.6 m                                                         |
| Min Ground clearance              | 192 mm                                                         |
| Max Permissible Legal GVW         | 10600 Kg                                                       |
| Standard Fitment                  | 10000 Kg                                                       |
| Driver Seat                       | Cushion Type, 2 way adjustable Mechanical                      |
| Dilvoi ocut                       | ousilion type, 2 way adjustable internation                    |